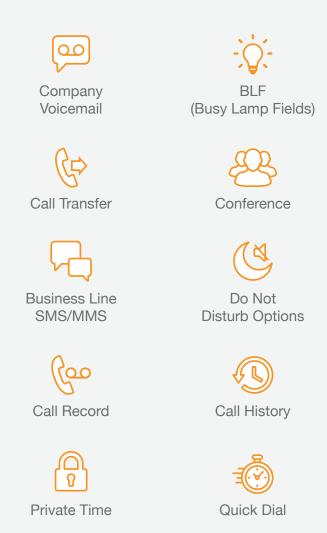

#### **CLEARLY ANYWHERE FEATURES\*\***

Clearly Anywhere comes with the standard telephony features such as answer/receive, mute, hold, transfer, flash and much more...

\*Clearly Anywhere Mobile works with all UnifiedBX® Platforms, Clearly Anywhere Desktop is available only on UnifiedBX® Business Connect platforms.

#### **Included Mobile Features**

Company Voicemail Goes Mobile

The voicemail of your company is now with you. Clearly Anywhere offers a visual display and easy access to voicemail.

| <  | ( <b>9</b> ) R | today                           | hoe        | Done  |
|----|----------------|---------------------------------|------------|-------|
|    |                |                                 | Hi Richard | 15 AM |
|    |                | ke to share th<br>ion of our ne |            |       |
| Su | re. I'll em    | ail it over nov                 | W 11:07.0M |       |
|    |                |                                 |            |       |
|    |                |                                 |            |       |
|    |                |                                 |            |       |
| Ø  |                |                                 |            | 51    |

#### Uncomplicated Business Line SMS/MMS

Text with other employees and customers using your business phone number. Multiple users can share, send and receive messages on the same business number. Push integrations, ensure you don't miss a call or SMS message while at the same time conserving device battery life. \* (requires ClearlyIP SIP trunks)

#### Private Time and Do Not Disturb Options

Not everyone wants their business phone to ring in the middle of the night. For that reason, Clearly Anywhere offers a granular do-not-disturb schedule that any user can set based on their preferences and work.

#### Call. Record. Transfer. Conference.

UnifiedBX® users can send and receive calls from their office extensions and seamlessly switch from mobile to Wi-Fi connectivity. Clearly Anywhere allows users to record and transfer calls and even create conference calls on demand.

#### QuickDial with BLF (Busy Lamp Fields)

Just like your favorites on your cell phone. You can create quick dials to be able to call your contacts easily. Quick dial can also be enabled with a BLF (Busy Lamp Fields) status to show the current status from your PBX of each Quickdial contact you have enabled.

#### Call History

Under the History section, you can choose "All," "Missed," or "Recorded" calls. We also flag calls that have been "answered on another device." Calls are also shown in the native OS call history.