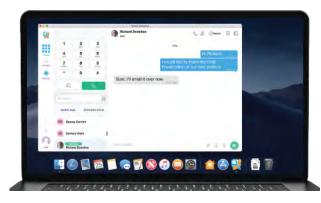

# Clearly Anywhere Available for Both Desktop and Mobile Devices

Have the freedom to work your way. A major benefit of using the Clearly Anywhere softphone is being able to take it anywhere. Install the application on a computer and add it to any cell phone. You never have to worry about the cost of moving and reinstalling equipment, it's a simple software application download, and you're in business!

Offices don't need physical desk phones since Clearly Anywhere Desktop is fully featured and compatible with popular headsets.

The Clearly Anywhere desktop application can be accessed from anywhere globally, users can initiate calls from their desktop, and settings can be changed at the click of a button. Your employees never have to worry about missing a customer call again.