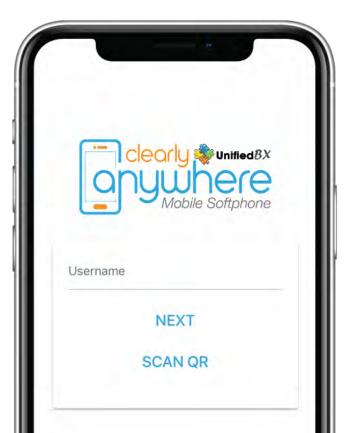

Enable your users to "Work From Anywhere" by downloading the Clearly Anywhere Mobile app. With QR Code provisioning, getting started is quick and easy on mobile devices.

## Easy Setup and Provisioning.

Clearly Anywhere is provisioned within **UnifiedBX®** Platforms Administrative interface. Once enabled, end users can follow simple instructions to install the application via the Android Play Store or iOS app store. Then automatically configure using a QR code or simple username and password, making it an affordable, easy-toprovision mobile softphone for your workers on-the-go!