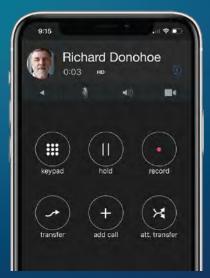

#### Call. Record. Transfer. Conference.

UnifiedBX® users can send and receive calls from their office extensions and seamlessly switch from mobile to Wi-Fi connectivity. Clearly Anywhere allows users to record and transfer calls and even create conference calls on demand.

#### Call History

Under the History section, you can choose "All," "Missed," or "Recorded" calls. We also flag calls that have been "answered on another device." Calls are also shown in the native OS call history.