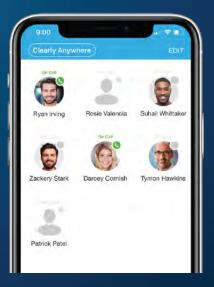

#### QuickDial with BLF (Busy Lamp Fields)

Just like your favorites on your cell phone. You can create quick dials to be able to call your contacts easily. Quick dial can also be enabled with a BLF (Busy Lamp Fields) status to show the current status from your PBX of each Quickdial contact you have enabled.

#### **CONTACTS, FAVORITES & HISTORY**

Like your favorites on your cell phone, you can create quick dials to call your contacts easily. You can also designate favorites for quick dials and see a list of past callers.