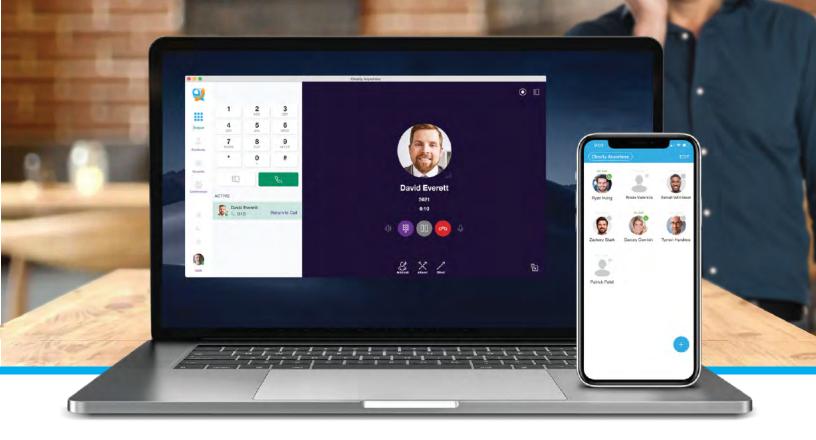

# Now Your Office is Clearly Anywhere

Your Extension, Everywhere You Need It to Be

Clearly Anywhere is a feature-rich mobile and desktop softphone designed for busy professionals. Enjoy limitless communications with ease of use to make & receive telephone calls over the internet on your computer or smartphone. Clearly Anywhere can be installed on a laptop, tablet or smartphone which allows you to leverage the same powerful performance and connection your desktop work phone has... anywhere and everywhere.

# Clearly Anywhere Available for Both Desktop and Mobile Devices

Have the freedom to work your way. A major benefit of using the Clearly Anywhere softphone is being able to take it anywhere. Install the application on a computer and add it to any cell phone. You never have to worry about the cost of moving and reinstalling equipment, it's a simple software application download, and you're in business!

Offices don't need physical desk phones since Clearly Anywhere Desktop is fully featured and compatible with popular headsets.

The Clearly Anywhere desktop application can be accessed from anywhere globally, users can initiate calls from their desktop, and settings can be changed at the click of a button. Your employees never have to worry about missing a customer call again.