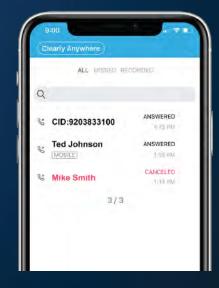

#### Call History

Under the History section, you can choose "All," "Missed," or "Recorded" calls. We also flag calls that have been "answered on another device." Calls are also shown in the native OS call history.